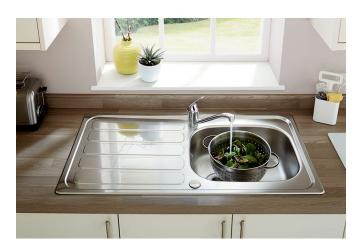

## Lamona Drayton single bowl sink stainless steel

| Technical Information               |                                                                                                                                                |
|-------------------------------------|------------------------------------------------------------------------------------------------------------------------------------------------|
| Material                            | Stainless Steel                                                                                                                                |
| Steel grade                         | 18/10 Stainless Steel                                                                                                                          |
| Material gauge                      | 0.6 mm                                                                                                                                         |
| Application                         | Inset                                                                                                                                          |
| Reversible sink                     | Reversible                                                                                                                                     |
| Seal                                | Yes                                                                                                                                            |
| Sound insulation                    | Yes                                                                                                                                            |
| Heat resistance                     | 300 °C                                                                                                                                         |
| Fixing clips                        | 8                                                                                                                                              |
| Compatible with waste disposal unit | No                                                                                                                                             |
| Guarantee                           | 10 year guarantee                                                                                                                              |
| Additional information              | The Drayton single tap hole sink is coded with TAP2422 Lamona Chrome Arno Single Lever Tap: SNT5181 Lamona Single Bowl Sink / Single Lever Tap |
| Plumbing kit                        | PLU1002                                                                                                                                        |
|                                     | PLU5002                                                                                                                                        |
| Waste                               | WAS1000                                                                                                                                        |

| Dimensions & packaging    |                             |
|---------------------------|-----------------------------|
| Product dimensions metric | L950mm x W508mm             |
| Product packed dimension  | H170mm x W970mm x<br>D528mm |
| Sink bowl capacity        | 23L                         |
| Sink main bowl dimensions | L420mm x W350mm x<br>D160mm |
| Height above worktop      | 5mm                         |
| Cutout size dimension     | L930mm x W488mm             |
| Cabinet minimum size      | 500mm                       |